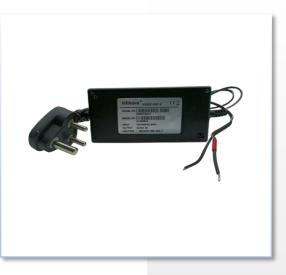

## N3922-24D-2

**AC TO DC POWER SUPPLY** 

| Environment              |                                            |  |
|--------------------------|--------------------------------------------|--|
| Operating Temperature    | 0 -+40°C                                   |  |
| Operating Humidity       | 5-95% RH (Non-Condensing)                  |  |
| Isolation                | 1.5KV between primary and secondary.       |  |
| Leakage Current          | N/A                                        |  |
| Mechanical               |                                            |  |
| Dimensions               | L= 100mm W= 60mm H= 36mm                   |  |
| Weight                   | 350 gm.                                    |  |
| I/P plug Type            | 3Pin Top with Cable.                       |  |
| O/P plug Type            | Open tinning Cable with Marking.           |  |
| O/P Power Indication     | LED                                        |  |
| Short Circuit Protection | Hiccup Mode (Non-Latching, Auto recovery). |  |
|                          |                                            |  |

| 3922-24D-2 | AC to DC Power Supply, Plug-In, 230VAC, Output 24VDC, 2A |  |
|------------|----------------------------------------------------------|--|
|            |                                                          |  |
|            |                                                          |  |
|            |                                                          |  |
|            |                                                          |  |
|            |                                                          |  |
|            |                                                          |  |
|            |                                                          |  |
|            |                                                          |  |
|            |                                                          |  |
|            |                                                          |  |
|            |                                                          |  |
|            |                                                          |  |
|            |                                                          |  |
|            |                                                          |  |
|            |                                                          |  |
|            |                                                          |  |
|            |                                                          |  |
|            |                                                          |  |
|            |                                                          |  |
|            |                                                          |  |
|            |                                                          |  |
|            |                                                          |  |
|            |                                                          |  |
|            |                                                          |  |
|            |                                                          |  |
|            |                                                          |  |
|            |                                                          |  |