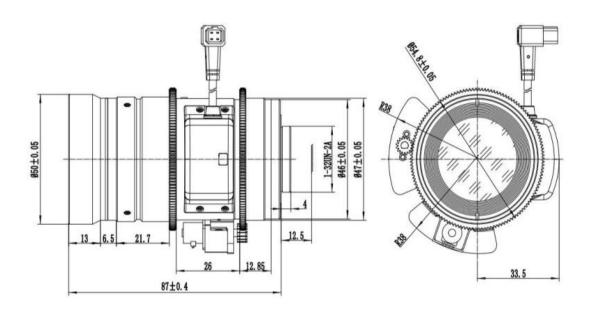

broad focal length of 11-50mm is of many kinds of applications. It is able to work under the condition of -30°C $\sim$ +70°C and have the function of IR correction. Its compact structure makes it easy to install.

## **TECHNICAL SPECIFICATIONS**

Resolution 8MP 1/1.7" Image format Focal Length 11~50mm Aperture (F/#) F1.4 Mount CS D:47°(W)~10.9°(T); H:36.9°(W)~8.8°(T); Angle of view (D°×H°×V°) V:27.2°(W)~6.6°(T) Optical Distortion -10.7~0.07% (1/1.7") Minimum Object 1.5m Distance (M.O.D)

267±5g Weight Flange BFL 12.5mm **BFL** >8.26mm MBF >6.95mm Yes IR correction Iris: DC Operation Focus: Motorized Zoom: Motorized Operating temperature -30°C ~+70°C

## **ORDERING INFORMATION**

V1182-1150-C8RF-EE Lens, 8MP, 1/1.7", f=11~50mm, F1.4, CS mount, Motorized, IR correction

#### **DIMENSIONS**



(Unit: mm)