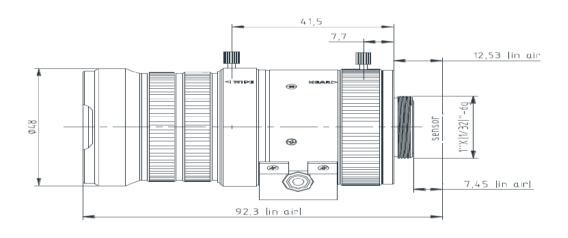

## **TECHNICAL SPECIFICATIONS**

| Resolution             | 6MP                     |
|------------------------|-------------------------|
| Image Circle           | 1/1.8"                  |
| Focal Length           | 12-50 mm                |
| Aperture (F/#)         | F1.5                    |
| Mount                  | CS Mount                |
| Flange focal<br>length | 12.3mm (W) ~ 12.7mm (T) |
| Back focal length      | 7.45mm                  |

| Operation             | Focus | N  |
|-----------------------|-------|----|
|                       | Zoom  | N  |
|                       | Iris  | Ρ  |
| Unit Dimensions (Hר)  |       | Φ  |
| Storage temperature   |       | -3 |
| Operating temperature |       | -2 |
|                       |       |    |

Manual With Lock Manual With Lock - Iris Þ40(D)\*84.85(L) 30"C~70"C; 10~95%RH 20"C~60"C; 10~95%RH

### DIMENSIONS

P-Iris

Copyright © 1993-2022 Infinova. All rights reserved. Appearance and specifications are subject to change without prior notice.