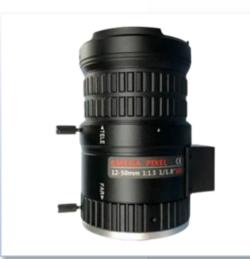

# V1182-1250-C6RF1-P

LENS, 6MP, 1/1.8", F=12-50MM, F/1.5, P IRIS

## **FEATURES**

- 6MP
- P iris
- 1/1.8" Sensor
- 12-50 mm focal length, for many applications
- Operating temperature ranges from -20°C to +60°C
- Compact structure, easy to install

V1182-1250-C6RF1-P series P iris lens which features wide aperture of F1.5 and focal length of 12-50mm is of many kinds of applications. It is able to work under the condition of  $-20^{\circ}C$ ~+60°C. Its compact structure makes it easy to install.