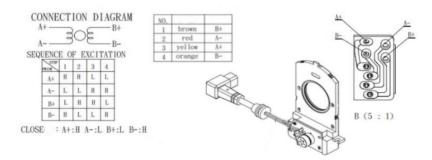

| Operation             | Focus | N  |
|-----------------------|-------|----|
|                       | Zoom  | N  |
|                       | Iris  | Ρ  |
| Unit Dimensions (Hר)  |       | Φ  |
| Storage temperature   |       | -3 |
| Operating temperature |       | -2 |
|                       |       |    |

Manual With Lock Manual With Lock - Iris Þ40(D)\*84.85(L) 30"C~70"C; 10~95%RH 20"C~60"C; 10~95%RH