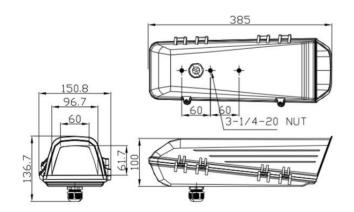

## **Technical specifications**

| Electrical                  |                                                                                                                      |
|-----------------------------|----------------------------------------------------------------------------------------------------------------------|
| Input Power                 | DC 12V/30W & POE Power IEEE802.3at                                                                                   |
| Physical                    |                                                                                                                      |
| Weight                      | 2KG                                                                                                                  |
| Material                    | Housing: Flame Retardant Plastic (ABS)<br>Window: Glass                                                              |
| Dimension                   | External Size: 150.8(W)x136.7(H)x385(D)<br>Internal Size: 78.9(W)x67.1(H)x273(D)                                     |
| Options                     | Blower (B) / Heater (H) / Sun-shield (S) /PoE (P)                                                                    |
| Accessory                   | 1/4-20UNC Screws (2ea), Spring Washer (1ea),<br>Flat Washer (1ea), Wrench (1ea)                                      |
| Environmental               |                                                                                                                      |
| Heater Blower<br>Switch on  | 1. Heater: ON 5°C±5°C; OFF 15°C±5°C Blower at<br>the same time open or close<br>2. Blower: ON 35°C±2°C; OFF 30°C±2°C |
| Environment                 | Indoor/outdoor                                                                                                       |
| Water Proof                 | IP66                                                                                                                 |
| Temperature                 | -20°C ~+50°C                                                                                                         |
| Humidity                    | 0~95%                                                                                                                |
| Certifications and Approval |                                                                                                                      |
| Product<br>Certifications   | CE, FCC, ISO 9001: 2008                                                                                              |

#### **Dimensions (unit: mm)**