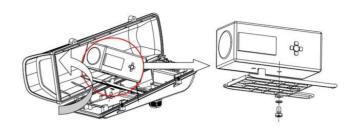

## Camera/Lens installation

- Open the housing-Use a provided Wrench to remove the upper screws from the lower.
- Remove tray form the housing.
- Use the screws and flat washer and spring washer fix the camera and lens like below picture 2.
- Fix the tray and Camera in to the housing and make sure to tighten all the screws and fittings.