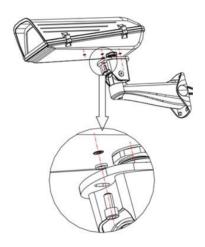

|
| Certifications and Approval |                                                                                                                      |
| Product<br>Certifications   | CE, FCC, ISO 9001: 2008                                                                                              |

#### **Ordering information**

V1405-10SHBP Camera housing, indoor/outdoor, IP66

#### **Dimensions (unit: mm)**



## Camera/Lens installation



- Open the housing-Use a provided Wrench to remove the upper screws from the lower.
- Remove tray form the housing.
- Use the screws and flat washer and spring washer fix the camera and lens like below picture 2.
- Fix the tray and Camera in to the housing and make sure to tighten all the screws and fittings.

# **V1573 Cable Management Mount**