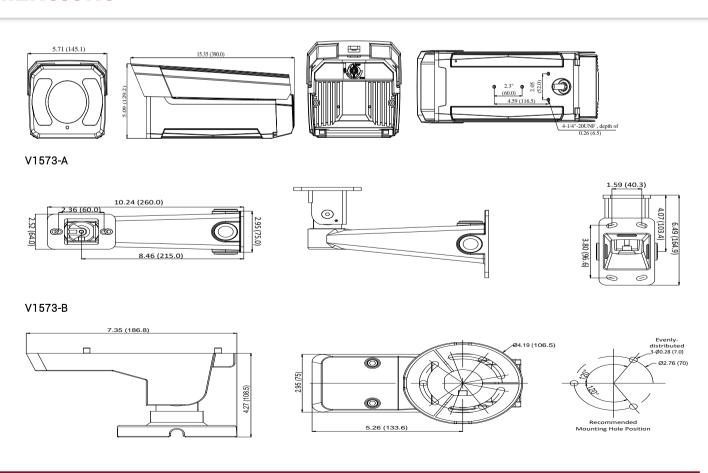

| Unit Dimensions             | 15.35"×5.71"×5.09"          |  |
|-----------------------------|-----------------------------|--|
| (L×W×H)                     | (390mm×145.1mm×129.2mm)     |  |
| Box Dimensions              | 18.11"×8.46"×9.06"          |  |
| (L×W×H)                     | (460mm×215mm×230mm)         |  |
| Unit Weight                 | 7.85 lbs. (3.56kg)          |  |
| Shipping Weight             | 9.70 lbs. (4.4kg)           |  |
| Mounting                    | Wall Mount, Cross-bar Mount |  |
| Power Supply                | No independent power supply |  |
| Auto Temperature            | Heater: N/A                 |  |
| Control                     | rieater. N/A                |  |
| Environment                 | Indoor/outdoor              |  |
| IP Rate                     | IP66                        |  |
| Certifications and Approval |                             |  |
| Product Certifications      | IP66, FCC, CE               |  |

## **ORDERING INFORMATION**

| V1406-15S-L | Camera Housing, Indoor/outdoor, 15-inch internal, With sunshield, die-casting aluminium construction, IP66, With pigtail for VS210 camera                   |
|-------------|-------------------------------------------------------------------------------------------------------------------------------------------------------------|
|             |                                                                                                                                                             |
| Accessories |                                                                                                                                                             |
| Mount       |                                                                                                                                                             |
| V1573-A     | Wall Mount for VS351 Integrated Camera and V1405-10SHB-A, V1405-10SHBP, V1405-11SHBP, H/V adjustable for housing, 88.19 lbs. (40 kg) load, Cable Management |
| V1573-B     | Cross-bar Mount, H/V adjustable for VS351 integrated camera and V1406-15S-L housing, 33.07 lbs. (15 kg) load                                                |

## **DIMENSIONS**