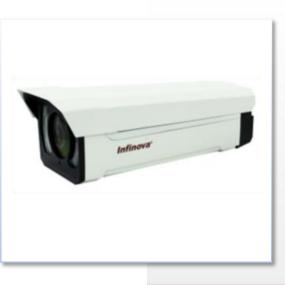

# V1406-15S-L SERIES

INDOOR/ OUTDOOR MEDIUM CAMERA HOUSING

The V1406-15S-L series camera housings are made of die-casting aluminium for both indoor and outdoor installations. The housing is designed to accommodate VS210-Q/T series face capture camera with lens, applicable for outdoor applications for face detection and capture.