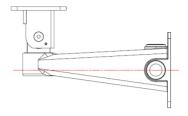

## Dimensions

(Unit: mm)

## **Technical specifications**

| Model                      | V1573-A            |
|----------------------------|--------------------|
| Application<br>Environment | Indoor/Outdoor     |
| Weight                     | 1.70 lbs. (0.77kg) |
| Loading                    | 88.19 lbs. (40kg)  |
| Construction               | Aluminum, silicone |