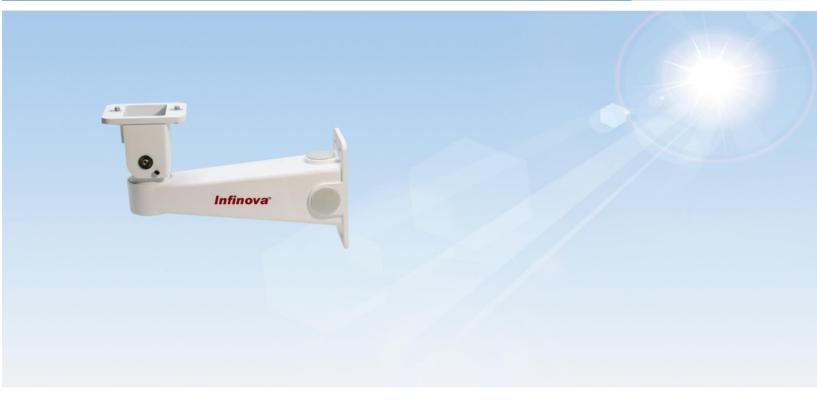

## V1573-A Series Housing Mounts

- For indoor/outdoor installations
- Die-cast aluminum
- Easy installation and maintenance

V1573-A has a large load capacity. Made of die-cast aluminum, coated with powder for ultraviolet protection, it is easy to install and adjust. Working with the camera housing, it helps hide the cables to prevent malicious destruction.

## **Ordering information**

V1573-A Wall Mount, H/V adjustable for housing, 88.19 lbs.

(40 kg) load