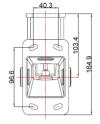

## Dimensions

(Unit: mm)

## **Technical specifications**

| Model                      | V1573-A            |
|----------------------------|--------------------|
| Application<br>Environment | Indoor/Outdoor     |
| Weight                     | 1.70 lbs. (0.77kg) |
| Loading                    | 88.19 lbs. (40kg)  |
| Construction               | Aluminum, silicone |