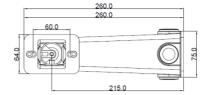

## Dimensions

(Unit: mm)

## **Technical specifications**

| Model                      | V1573-A            |
|----------------------------|--------------------|
| Application<br>Environment | Indoor/Outdoor     |
| Weight                     | 1.70 lbs. (0.77kg) |
| Loading                    | 88.19 lbs. (40kg)  |
| Construction               | Aluminum, silicone |